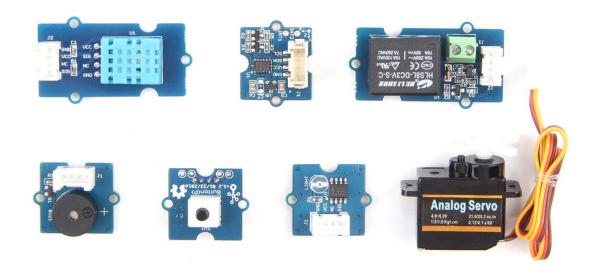

The kit includes seven well selected Grove modules by us. There are light sensor and temp&humi sensor that can monitor ambient light, temperature and humidity, digital accelerometer sensor that can detect motion data, actuators like relay, and digital input&output like button and buzzer. They are simple, but with all rounded functions for learning and rapid prototypying.

## Part List

| Grove - 3-Axis Digital Accelerometer(±16g) | 1 |
|--------------------------------------------|---|
| Grove - Relay                              | 1 |
| Grove - Light Sensor v1.2                  | 1 |
| Grove - Temp&humidity                      | 1 |
| Grove - Buzzer                             | 1 |
| Grove - Button(P)                          | 1 |
| Grove - Servo                              | 1 |