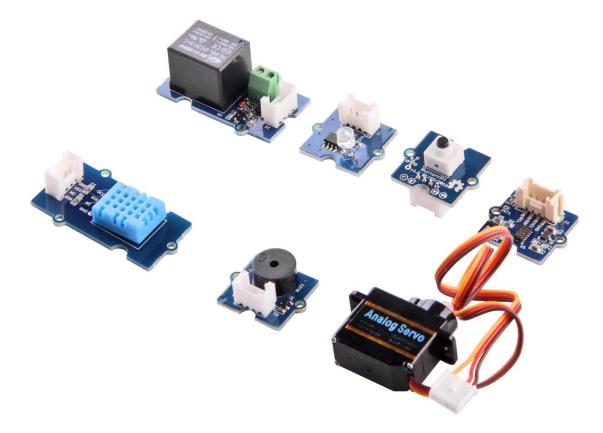

The kit includes seven well selected Grove modules by us. There are light sensor and temp&humi sensor that can monitor ambient light, temperature and humidity, digital accelerometer sensor that can detect motion data, actuators like relay, and digital input&output like button and buzzer. They are simple, but with all rounded functions for learning and rapid prototypying.

## Part List

| Grove - 3-Axis Digital Accelerometer(±16g) | 1 |
|--------------------------------------------|---|
| Grove - Relay                              | 1 |
| Grove - Light Sensor v1.2                  | 1 |
| Grove - Temp&humidity                      | 1 |
| Grove - Buzzer                             | 1 |
| Grove - Button(P)                          | 1 |
| Grove - Servo                              | 1 |