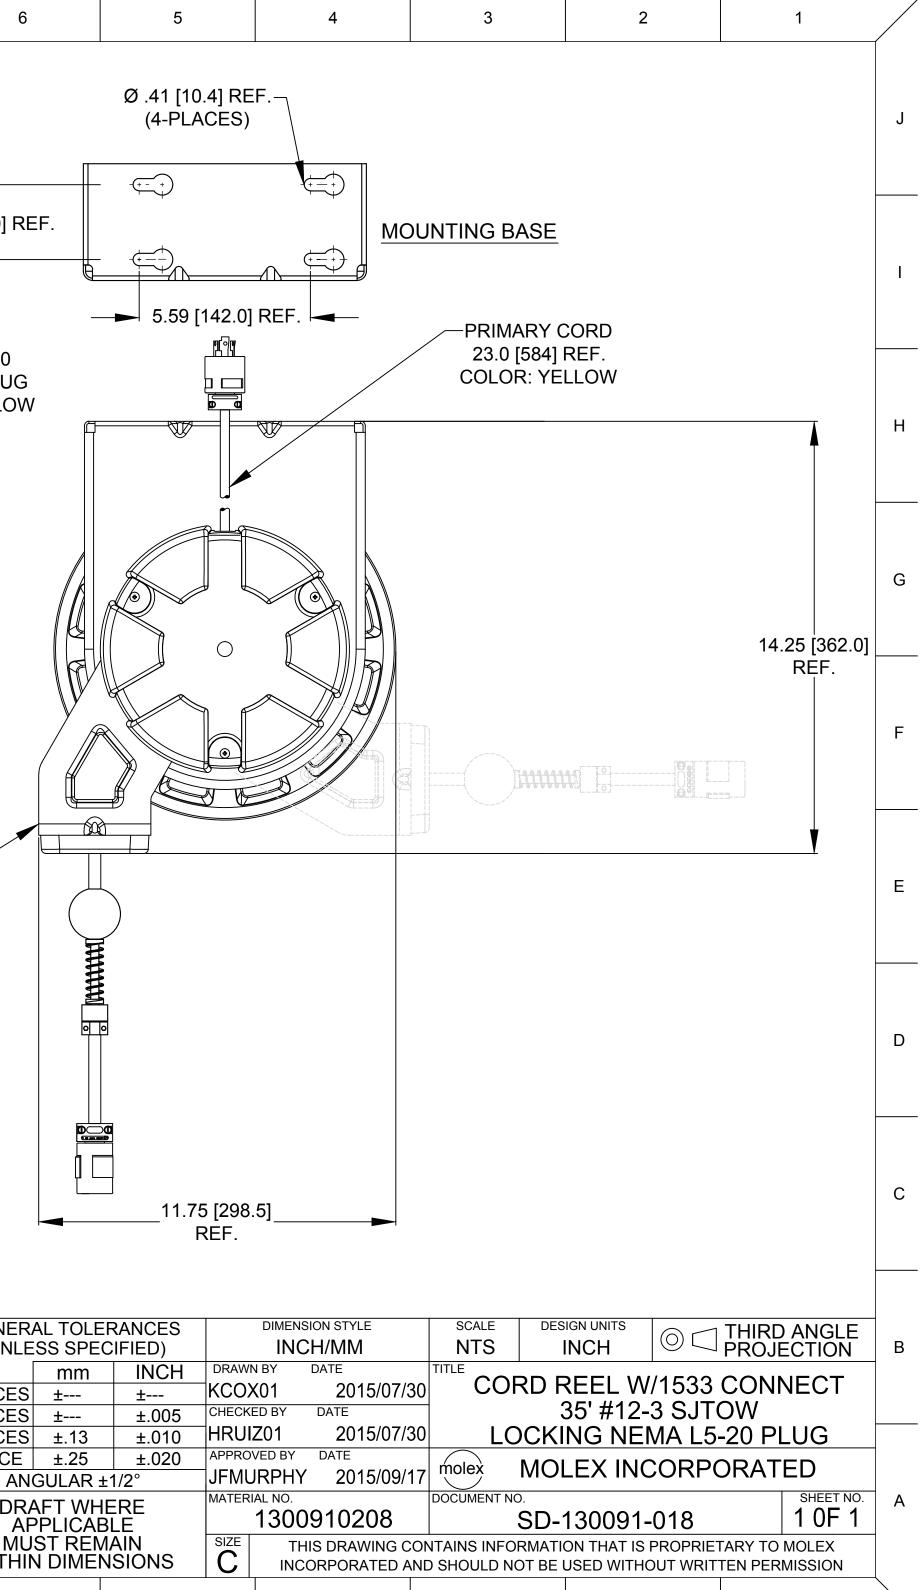

|                                                                                                               | 13                                   | 12          | 11                 | 10           | 9          | 8                                                        | 7                               | 6                    |
|---------------------------------------------------------------------------------------------------------------|--------------------------------------|-------------|--------------------|--------------|------------|----------------------------------------------------------|---------------------------------|----------------------|
|                                                                                                               |                                      |             |                    |              |            |                                                          |                                 |                      |
|                                                                                                               | ORDER NO.<br>WOODHEAD ENG. NO.       |             | 1300910208         |              |            |                                                          |                                 |                      |
|                                                                                                               |                                      |             | 998L-1533          |              |            |                                                          |                                 | V                    |
|                                                                                                               | WIRE GAUG                            | E           | 12                 |              |            |                                                          | 2.4                             | 4 [62.0] R           |
|                                                                                                               | CONDUCTOR                            | RS          | 3                  |              | 7.         | .75 [196.9] <b>F</b> EF.                                 |                                 |                      |
| AMPERAGE                                                                                                      |                                      |             | 20A                |              |            | KEF.                                                     |                                 | <b>₽</b>             |
|                                                                                                               | CORD LENGTH                          |             | 35 FT [10.6 M]     |              |            |                                                          |                                 |                      |
|                                                                                                               | CORD TYPE                            |             | SJTOW              |              |            |                                                          | LOCK                            | 1a l5-20<br>Ing plug |
| CONSTRUCTION                                                                                                  |                                      | SHEET METAL |                    |              |            | COLOF                                                    | R: YELLOV                       |                      |
|                                                                                                               | PAINT                                |             | YELLOW POWDER COAT | г            |            |                                                          |                                 |                      |
|                                                                                                               | REEL ENCLOSURE RATING                |             | INDOOR             |              |            |                                                          |                                 |                      |
|                                                                                                               | RETRACTION WEIGHT                    |             | 3.0 LB [1.4 KG]    |              |            |                                                          |                                 |                      |
| L                                                                                                             |                                      |             |                    |              |            |                                                          |                                 |                      |
|                                                                                                               |                                      |             |                    |              |            |                                                          |                                 |                      |
|                                                                                                               |                                      |             |                    |              |            |                                                          |                                 |                      |
|                                                                                                               |                                      |             |                    |              |            |                                                          |                                 |                      |
|                                                                                                               |                                      |             |                    |              |            |                                                          | J                               |                      |
|                                                                                                               |                                      |             |                    |              |            |                                                          |                                 |                      |
|                                                                                                               |                                      |             |                    |              |            |                                                          | GUIDE ARM                       | M                    |
|                                                                                                               |                                      |             |                    |              |            |                                                          | CAN ROTATE                      |                      |
|                                                                                                               |                                      |             |                    |              |            |                                                          |                                 |                      |
|                                                                                                               |                                      |             |                    | BAL          | L STOP     |                                                          |                                 |                      |
|                                                                                                               |                                      |             |                    |              |            |                                                          |                                 |                      |
| ADJUSTA<br>CLAM                                                                                               |                                      |             |                    |              |            |                                                          | . 12/3 SJTOW CA<br>COLOR: BLACK | BLF                  |
|                                                                                                               | CLAMP                                |             |                    |              |            |                                                          |                                 |                      |
|                                                                                                               |                                      |             |                    |              |            |                                                          |                                 |                      |
|                                                                                                               |                                      |             |                    |              |            |                                                          |                                 |                      |
|                                                                                                               | ASSEMBLED CONNECTOR<br>COLOR: YELLOW |             |                    |              |            |                                                          |                                 |                      |
|                                                                                                               |                                      |             |                    |              | (          | FACE V                                                   | IEW                             |                      |
|                                                                                                               | NOTES:                               |             |                    |              |            |                                                          |                                 | GENEF                |
|                                                                                                               |                                      |             |                    |              |            |                                                          |                                 | GENER<br>(UNL        |
| 1. CABLE GUIDE IS ADJUSTABLE - DUAL POSITION<br>2. RATCHET LOCK IS EASY TO DISENGAGE FOR<br>CONSTANT TENSION. |                                      |             |                    |              |            |                                                          | 4 PLACES                        |                      |
| 3. REEL CANNOT BE "LOCKED OUT<br>4. BALL STOP INCLUDED                                                        |                                      |             |                    | OUT" AT FULL | . TENSION. | RELEASE SALES DF<br>EC NO: IPG2016-0112<br>DRWN·KCOX01 2 |                                 | 3 PLACES             |
| 5. CSA CERTIFIED<br>FILE NO. LR29921                                                                          |                                      |             |                    |              |            | ASE S/<br>IPG20<br>KCOX                                  |                                 | 1 PLACE<br>Al        |
|                                                                                                               |                                      | ITILE NU.   |                    |              |            | RELEASE<br>EC NO: IPG                                    |                                 |                      |
|                                                                                                               |                                      | I           |                    |              | Ι          |                                                          |                                 | A<br>MI<br>WITH      |
|                                                                                                               | 13                                   | 12          | 11                 | 10           | 9          | 8                                                        | 7                               | 6                    |