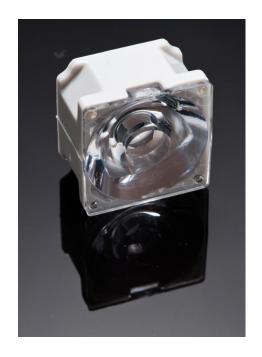

## **DETAILS**

Product Number FCA10303\_CRS-RS

Family Rose
Type Assembly
Color grey

**Diameter** 21,6 + 21,6 mm

Height 13,8 mm
Style square
Optic Material PC

**Holder Material** 

Fastening tape

**Status** production ready