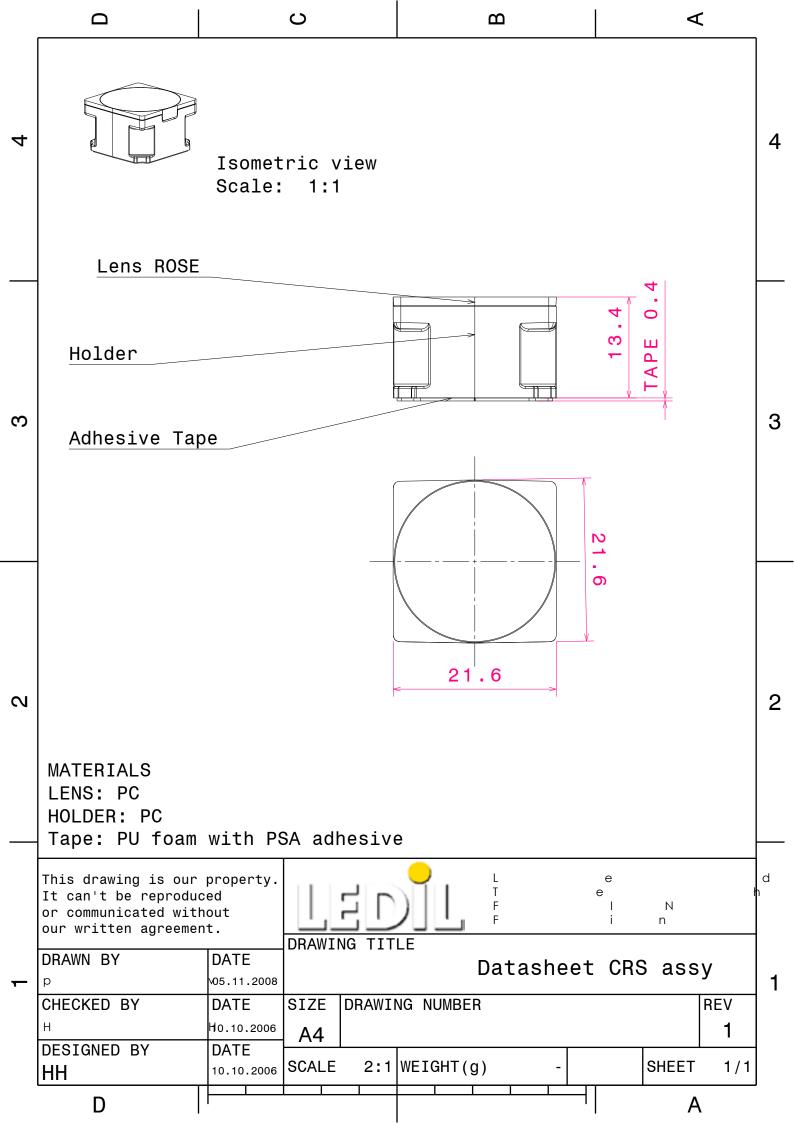

## **DETAILS**

Product Number FCA10303\_CRS-RS

Family Rose
Type Assembly
Color grey

**Diameter** 21,6 + 21,6 mm

Height 13,8 mm
Style square
Optic Material PC

**Holder Material** 

Fastening tape

**Status** production ready