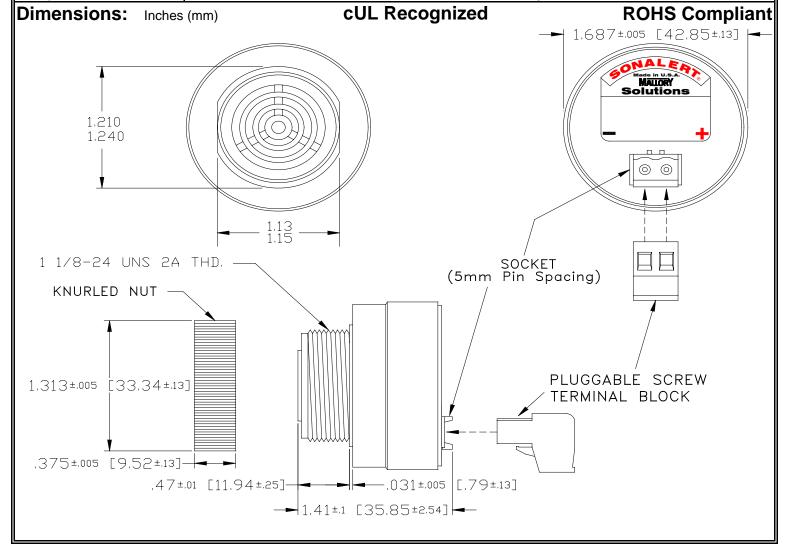

## MALLORY Mallory Sonalert Products,Inc. Part #: Revision:

Part #: SCE016MD3SR4B

Specifications:

| Sound Level Category  | Medium                                                                                     |
|-----------------------|--------------------------------------------------------------------------------------------|
| Mode of Operation     | Siren Sweep 2.6 - 3.2 kHz @ 2 Sweeps per Sec.                                              |
| Voltage Rating        | 6 to 16 VDC                                                                                |
| Frequency             | 2900 ± 500 Hz                                                                              |
| Loudness @ 2 FT       | 75 to 85 dB(A) Typ.                                                                        |
| Current Draw          | 40mA MAX                                                                                   |
| Housing Material      | 6/6 Nylon, Color: Black                                                                    |
| Storage Temperature   | -40° to +85° C                                                                             |
| Operating Temperature | -40° to +85° C                                                                             |
| Panel Mounting        | Recommended hole size is 1.25"(31.75mm). Thread front will fit standard 30mm(1.181") hole. |
| Knurled Nut           | Used to attach part to panel. The max recommended torque is 10 in-lbs.                     |
| Weight (Typical)      | 1.6 oz (45g)                                                                               |
| NEMA 3R,4X, & 12      | Approved with use of ACC03.                                                                |
| cUL Recognition       | cUL Recognized                                                                             |
| Options               | Please contact factory.                                                                    |